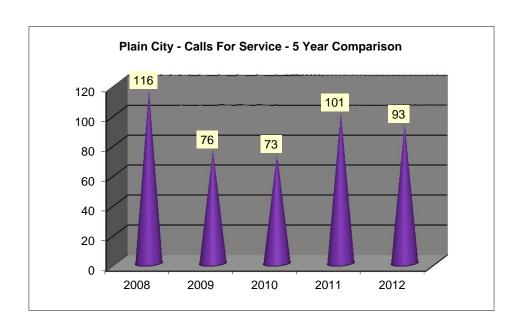

## PLAIN CITY \*CALLS FOR SERVICE FOR THE MONTH OF JANUARY 2012

| *Calls that | were recei | ved at our d | ispatch cent | ter and officers | s were dispatched out |
|-------------|------------|--------------|--------------|------------------|-----------------------|
| 116         | 76         | 6 73         | 101          | 93               |                       |
| 2008        | 2009       | 2010         | 2011         | 2012             |                       |