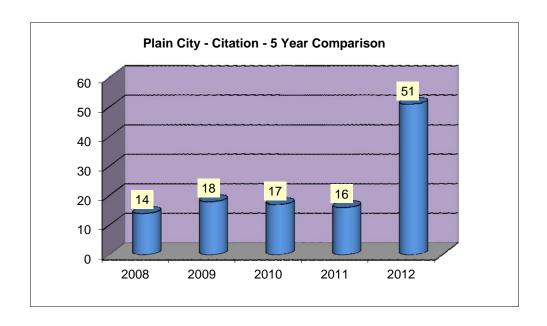

## PLAIN CITY CITATION 5 YEAR COMPARISON FOR THE MONTH OF JANUARY - 2012

| 14   | 18   | 17   | 16   | 51   |
|------|------|------|------|------|
| 2008 | 2009 | 2010 | 2011 | 2012 |